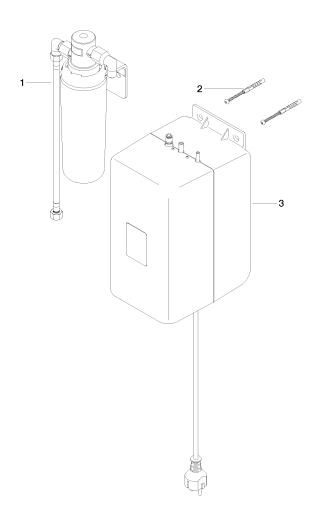

## Spare parts list

| No. | Item Number        | Name       | Quantity used | Delivery time |
|-----|--------------------|------------|---------------|---------------|
| 1   | 90 11 11 073 00 90 | filter     | 1             | 2             |
| 2   | 05 30 31 025 00 90 | fixing set | 1             | 2             |
| 3   | 90 10 01 033 00 90 | tank       | 1             | 2             |