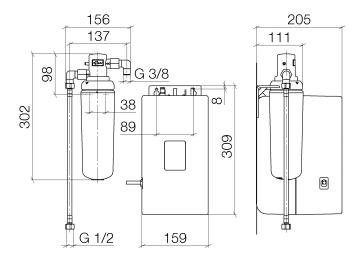

## Hot water tank incl. filter -

12 892 970 90

- CEE 7/4 connector
- thermostat regulator (88°C 98°C)
- capacity 2,5 litres
- power 1300 W
- voltage 220 240 volt
- activated carbon filter (5.0 micron level)
- chemical and mechanical filtering
- reduces water hardness (ion exchanger)
- filters dirt, rust, chlorine and lead particles
- filter capacity approx. 450 litres

For use with HOT & COLD WATER DISPENSER 17 861 625 / 17 861 680 / 17 861 790 / 17 861 875 / 17 861 888

The filter cartridge must be changed every six months. The installation instructions contain further information for guidance.